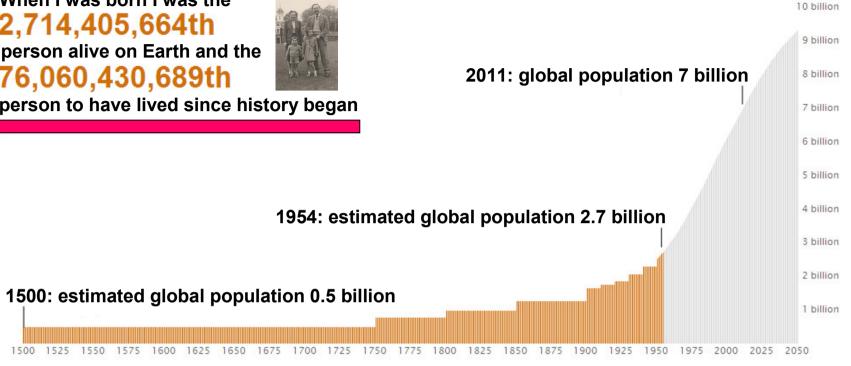

When I was born I was the 2,714,405,664th person alive on Earth and the 76,060,430,689th person to have lived since history began

Want to find out more? Visit the UN Population Fund's detailed population calculator, 7 billion and me.

Notes on the data: Only birth dates after 1910 can be accommodated and only countries with populations of more than 100,000 people are included. Where available, the UN's medium variant and average figures from 2005-2010 have been used. World and country population clocks are estimates based on the latest UN figures and growth rates. They may not tally precisely with other clocks because of the way this application is configured.